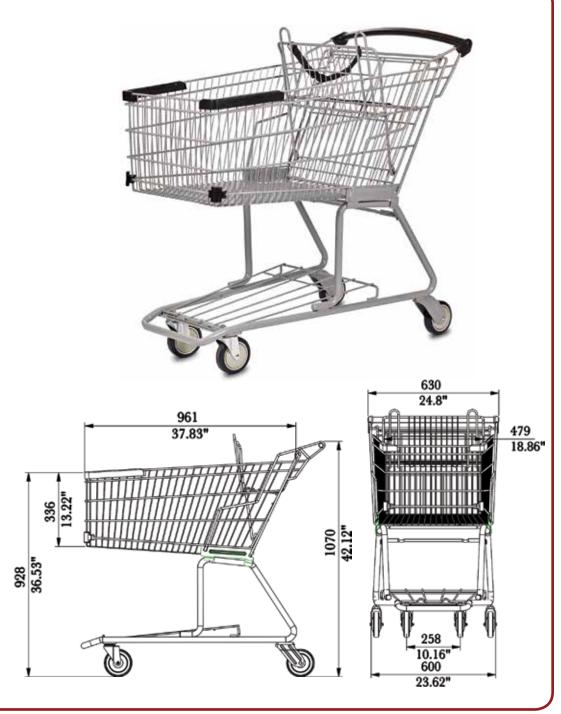

## model X5

| TOTAL CAPACITY             | 15,606 in <sup>3</sup>                                                                                   | 255 L   |
|----------------------------|----------------------------------------------------------------------------------------------------------|---------|
| BASKET CAPACITY - UPPER    | 10,404 in <sup>3</sup>                                                                                   | 170 L   |
| BASKET CAPACITY - LOWER    |                                                                                                          |         |
| BASKET CAPACITY - REAR     |                                                                                                          |         |
| LOWER TRAY CAPACITY        | 5,202 in <sup>3</sup>                                                                                    | 85 L    |
| LOWER TRAY CAPACITY - REAR |                                                                                                          |         |
| NESTING DISTANCE           | 11.00"                                                                                                   | 280 mm  |
| WEIGHT                     | 59.4 lbs                                                                                                 | 27.0 kg |
| STANDARD FEATURES          | E-Coat + Powder Coat<br>1" round handle<br>Bumpers<br>5" Polyurethane wheels<br>ASTM approved Nylon Seat | belt    |