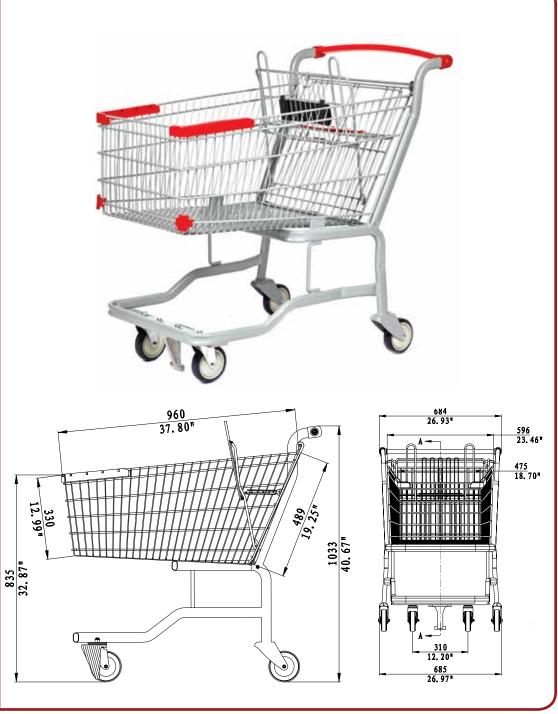

## model OX5

| TOTAL CAPACITY             | 15,300 in <sup>3</sup>                                                                                        | 250 L   |
|----------------------------|---------------------------------------------------------------------------------------------------------------|---------|
| BASKET CAPACITY - UPPER    | 11,016 in <sup>3</sup>                                                                                        | 180 L   |
| BASKET CAPACITY - LOWER    |                                                                                                               |         |
| BASKET CAPACITY - REAR     |                                                                                                               |         |
| LOWER TRAY CAPACITY        | 4,284 in <sup>3</sup>                                                                                         | 70 L    |
| LOWER TRAY CAPACITY - REAR |                                                                                                               |         |
| NESTING DISTANCE           | 13.9"                                                                                                         | 353 mm  |
| WEIGHT                     | 68.7 lbs                                                                                                      | 32.2 kg |
| STANDARD FEATURES          | E-Coat + Powder Coat 1" round handle Bumpers 5" Polyurethane wheels ASTM approved Nylon Seatbelt Pflow Towbar |         |