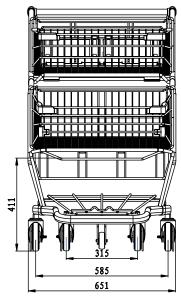

## model 5BB7

| TOTAL CAPACITY             | 13,770 in <sup>3</sup>               | 225 L   |
|----------------------------|--------------------------------------|---------|
| BASKET CAPACITY - UPPER    | 3,366 in <sup>3</sup>                | 55 L    |
| BASKET CAPACITY - LOWER    | 4,896 in <sup>3</sup>                | 80 L    |
| BASKET CAPACITY - REAR     |                                      |         |
| LOWER TRAY CAPACITY        | 5,508 in <sup>3</sup>                | 90 L    |
| LOWER TRAY CAPACITY - REAR |                                      |         |
| NESTING DISTANCE           | 11.42"                               | 290 mm  |
| WEIGHT                     | 75.2 lbs                             | 34.2 kg |
| STANDARD FEATURES          | E-Coat + Powder Coat 1" round handle |         |