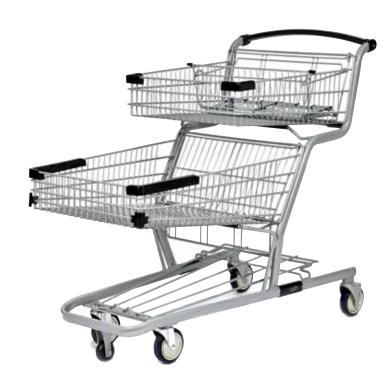

## model 5BB7

| TOTAL CAPACITY             | 13,770 in <sup>3</sup>               | 225 L   |
|----------------------------|--------------------------------------|---------|
| BASKET CAPACITY - UPPER    | 3,366 in <sup>3</sup>                | 55 L    |
| BASKET CAPACITY - LOWER    | 4,896 in <sup>3</sup>                | 80 L    |
| BASKET CAPACITY - REAR     |                                      |         |
| LOWER TRAY CAPACITY        | 5,508 in <sup>3</sup>                | 90 L    |
| LOWER TRAY CAPACITY - REAR |                                      |         |
| NESTING DISTANCE           | 11.42"                               | 290 mm  |
| WEIGHT                     | 75.2 lbs                             | 34.2 kg |
| STANDARD FEATURES          | E-Coat + Powder Coat 1" round handle |         |