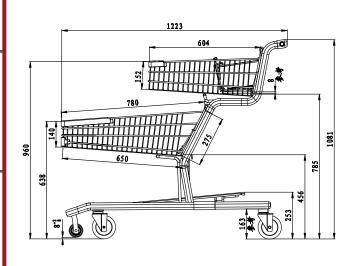

## model 5BB7

| TOTAL CAPACITY             | 13,770 in <sup>3</sup>               | 225 L   |
|----------------------------|--------------------------------------|---------|
| BASKET CAPACITY - UPPER    | 3,366 in <sup>3</sup>                | 55 L    |
| BASKET CAPACITY - LOWER    | 4,896 in <sup>3</sup>                | 80 L    |
| BASKET CAPACITY - REAR     |                                      |         |
| LOWER TRAY CAPACITY        | 5,508 in <sup>3</sup>                | 90 L    |
| LOWER TRAY CAPACITY - REAR |                                      |         |
| NESTING DISTANCE           | 11.42"                               | 290 mm  |
| WEIGHT                     | 75.2 lbs                             | 34.2 kg |
| STANDARD FEATURES          | E-Coat + Powder Coat 1" round handle |         |