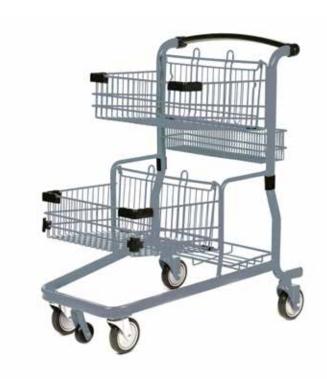

## PROPERTY OF THE PROPERTY OF TH

| TOTAL CAPACITY             | 5,850 in <sup>3</sup>                                                                 | 119 L  |
|----------------------------|---------------------------------------------------------------------------------------|--------|
| BASKET CAPACITY - UPPER    | 2,142 in <sup>3</sup>                                                                 | 35 L   |
| BASKET CAPACITY - LOWER    | 2,142 in <sup>3</sup>                                                                 | 35 L   |
| BASKET CAPACITY - REAR     | 550 in <sup>3</sup>                                                                   | 9 L    |
| LOWER TRAY CAPACITY        |                                                                                       |        |
| LOWER TRAY CAPACITY - REAR | 1,016 in <sup>3</sup>                                                                 | 16 L   |
| NESTING DISTANCE           | 11.22"                                                                                | 285 mm |
| WEIGHT                     | 48.4 lbs                                                                              | 22 kg  |
| STANDARD FEATURES          | E-Coat + Powder Coat 1" round handle Bumpers 5" Polyurethane wheels Movator 5th Wheel |        |