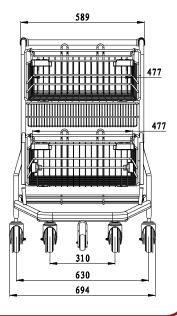

## PROPERTY OF THE PROPERTY OF TH

| TOTAL CAPACITY             | 5,850 in <sup>3</sup>                                                                 | 119 L  |
|----------------------------|---------------------------------------------------------------------------------------|--------|
| BASKET CAPACITY - UPPER    | 2,142 in <sup>3</sup>                                                                 | 35 L   |
| BASKET CAPACITY - LOWER    | 2,142 in <sup>3</sup>                                                                 | 35 L   |
| BASKET CAPACITY - REAR     | 550 in <sup>3</sup>                                                                   | 9 L    |
| LOWER TRAY CAPACITY        |                                                                                       |        |
| LOWER TRAY CAPACITY - REAR | 1,016 in <sup>3</sup>                                                                 | 16 L   |
| NESTING DISTANCE           | 11.22"                                                                                | 285 mm |
| WEIGHT                     | 48.4 lbs                                                                              | 22 kg  |
| STANDARD FEATURES          | E-Coat + Powder Coat 1" round handle Bumpers 5" Polyurethane wheels Movator 5th Wheel |        |