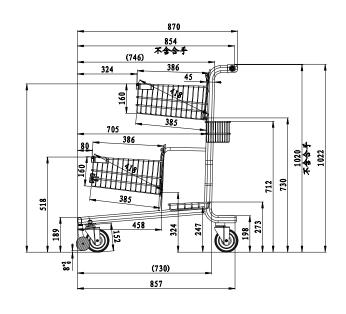

## PROPERTY OF THE PROPERTY OF TH

| TOTAL CAPACITY             | 5,850 in <sup>3</sup>                                                                 | 119 L  |
|----------------------------|---------------------------------------------------------------------------------------|--------|
| BASKET CAPACITY - UPPER    | 2,142 in <sup>3</sup>                                                                 | 35 L   |
| BASKET CAPACITY - LOWER    | 2,142 in <sup>3</sup>                                                                 | 35 L   |
| BASKET CAPACITY - REAR     | 550 in <sup>3</sup>                                                                   | 9 L    |
| LOWER TRAY CAPACITY        |                                                                                       |        |
| LOWER TRAY CAPACITY - REAR | 1,016 in <sup>3</sup>                                                                 | 16 L   |
| NESTING DISTANCE           | 11.22"                                                                                | 285 mm |
| WEIGHT                     | 48.4 lbs                                                                              | 22 kg  |
| STANDARD FEATURES          | E-Coat + Powder Coat 1" round handle Bumpers 5" Polyurethane wheels Movator 5th Wheel |        |